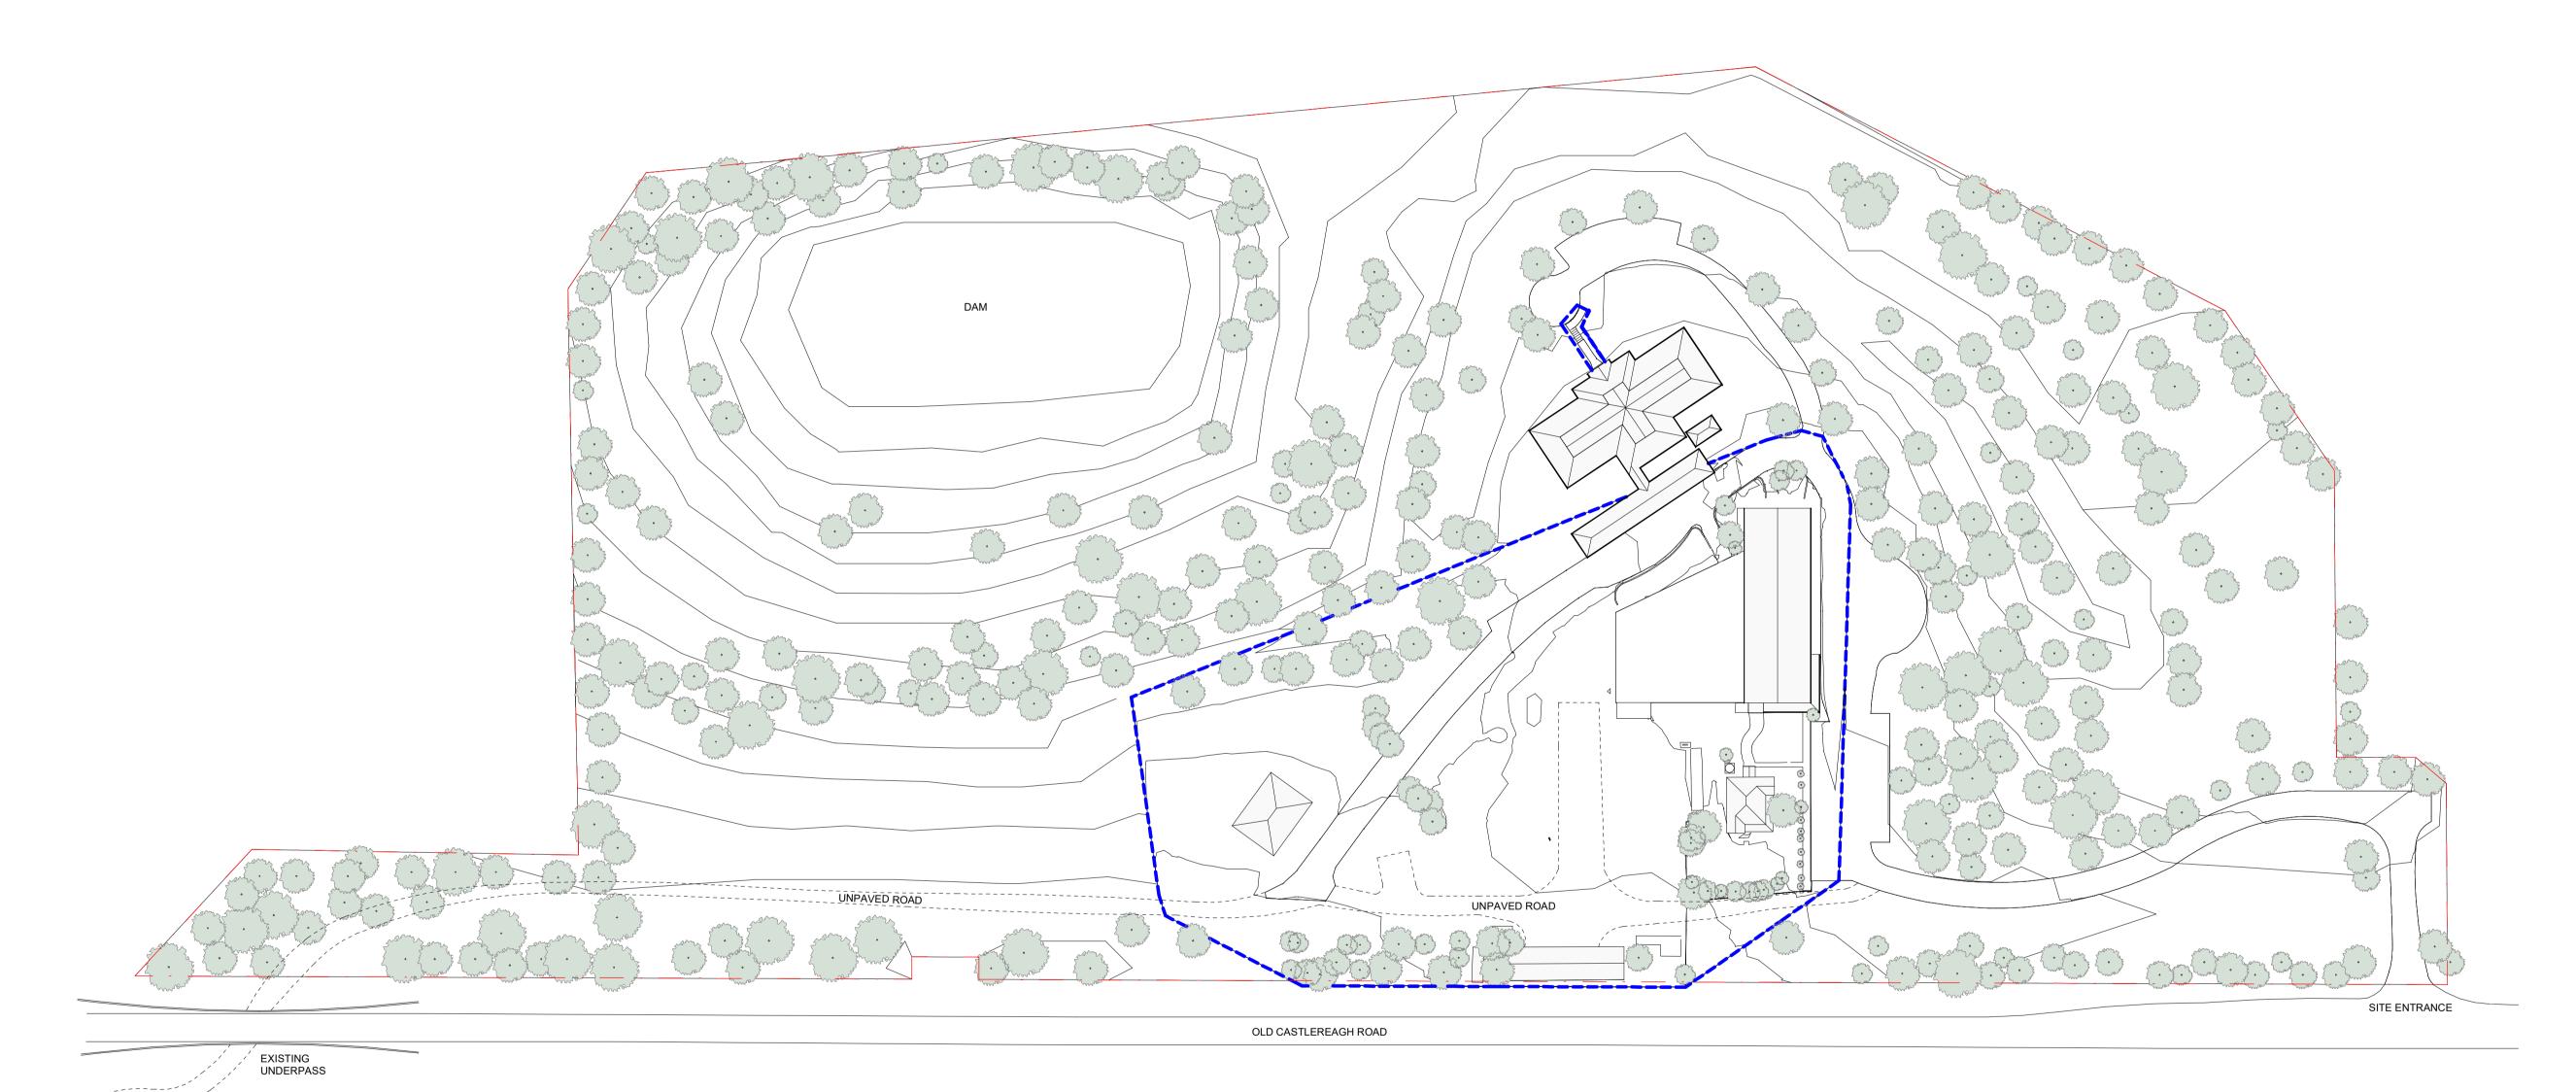

NOTE

SITE INFORMATION, RL'S AND LOCATIONS TAKEN FROM CRAIG AND RHODES SURVEY 1740T17 [00] AND FREEBURN SURVEY 37 786. EXTENT OF SURVEY INFORMATION SHOWN DASHED. AREAS OUTSIDE THIS, INCLUDING SITE BOUNDARY, SHOWN INDICATIVELY.

## FOR APPROVAL

Client
SYDNEY HELICOPTERS

Project

SYDNEY HELICOPTERS LOT 2 & 19 PENRITH LAKE, CASTLEREAGH

Ti

EXISTING SITE PLAN

| Drawing No.          | Issue<br>C         |
|----------------------|--------------------|
| Scale 1:1000         | Drawing Size<br>△1 |
| Project No.<br>21080 | Drawn By<br>CLT    |
|                      |                    |